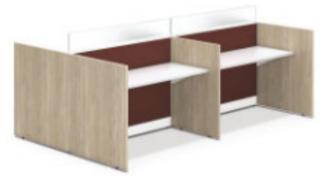

FABRIC PANELS Amp up your aesthetic with a wide variety of highquality, load-bearing fabric panels and stackers.

**GALLERY PANEL** Customize a cohesive look with classic woodgrain or solid laminate gallery panels.

FRAMELESS GLASS Let in the light with crystal clear or frosted glass options.

**GLASS PANELS** Frosted and clear glass stackable glass panels support limitless layout possibilities - up to 80".

MARKERBOARDS No need to make a mental note - smart markerboards will remind you what's next on the agenda.