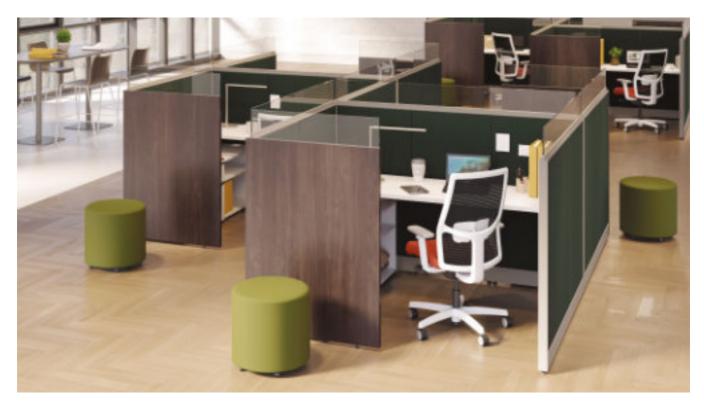

#### Put the pedal to the metal.

Today's fast-paced companies have to be ready for anything. Accelerate is designed to adapt and grow at the speed of business. The thin profile and clean lines offer a range of aesthetic options to maximizedesign freedom. The versatile selection works great alone, or even better when combined with other HON products to maximize planning freedom. Accelerate your speed of business, and be ready for anything.

## Rev Up Your Capacity

Sometimes less is more, especially when it comes to spaces designed to maximizeefficiency and productivity. Accelerate's versatile 72" panels let you build your space by using fewer components – now you can plan, order, install, and reconfigure in effortless style without the bulk and cost of extra materials.

### A Perfect Match

Whether you're creating a workstationall your own, a reception area, or simply need spatial division, Accelerate plays exceptionally well with others. Compatible with HON collections like Voi®, Flagship®, Brigade®, Contain®, and Coordinate $^{\mathsf{TM}}$ , these panels harmonize beautifully to create spaces that go the distance no matter who's in the driver's seat.