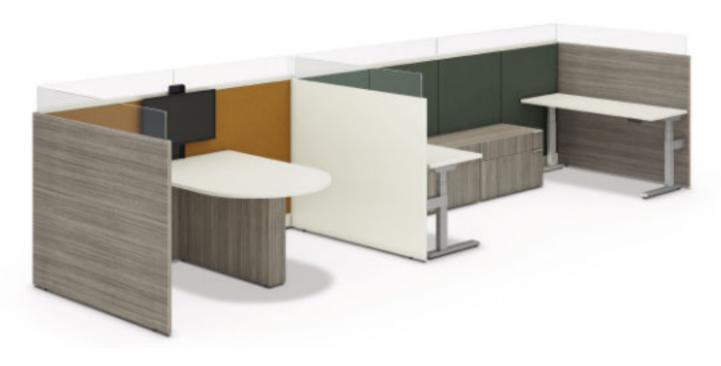

## Rev Up Your Capacity

Sometimes less is more, especially when it comes to spaces designed to maximizeefficiency and productivity. Accelerate's versatile 72" panels let you build your space by using fewer components – now you can plan, order, install, and reconfigure in effortless style without the bulk and cost of extra materials.

#### **Beauty & Brains**

Accelerate delivers on design as much as it delivers on performance. A wide variety of fabric, laminate, and glass accessory tiles - think handy tool rails and convenient markerboards - keep your space organized with a sleek, modern aesthetic that stands the test of time.

Power up with a metal base rail that supports easy access to data and cancels out cord confusion.

### A Perfect Match

Whether you're creating a workstationall your own, a reception area, or simply need spatial division, Accelerate plays exceptionally well with others. Compatible with HON collections like Voi®, Flagship®, Brigade®, Contain®, and Coordinate $^{\mathsf{TM}}$ , these panels harmonize beautifully to create spaces that go the distance no matter who's in the driver's seat.