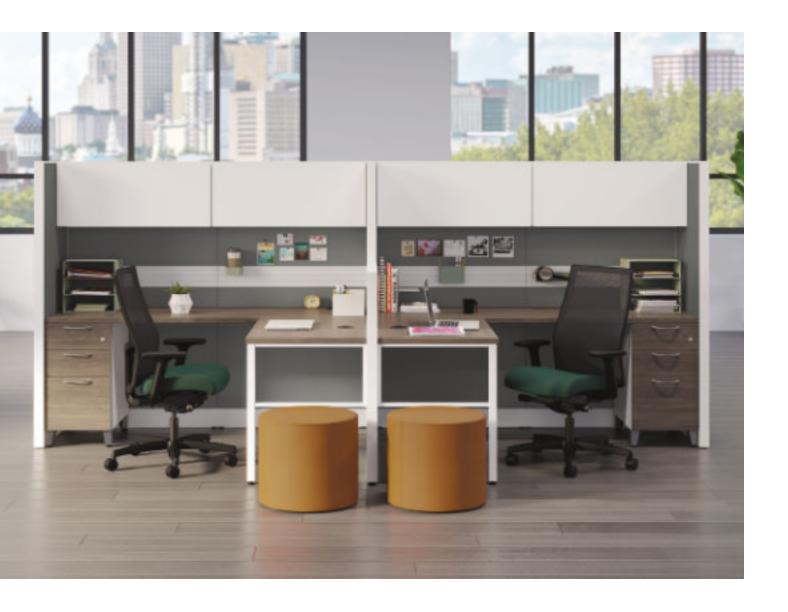

#### Put the pedal to the metal.

Today's fast-paced companies have to be ready for anything. Accelerate is designed to adapt and grow at the speed of business. The thin profile and clean lines offer a range of aesthetic options to maximizedesign freedom. The versatile selection works great alone, or even better when combined with other HON products to maximize planning freedom. Accelerate your speed of business, and be ready for anything.

## Rev Up Your Capacity

Sometimes less is more, especially when it comes to spaces designed to maximizeefficiency and productivity. Accelerate's versatile 72" panels let you build your space by using fewer components – now you can plan, order, install, and reconfigure in effortless style without the bulk and cost of extra materials.

#### **Beauty & Brains**

Accelerate delivers on design as much as it delivers on performance. A wide variety of fabric, laminate, and glass accessory tiles - think handy tool rails and convenient markerboards - keep your space organized with a sleek, modern aesthetic that stands the test of time.

### A Perfect Match

Whether you're creating a workstationall your own, a reception area, or simply need spatial division, Accelerate plays exceptionally well with others. Compatible with HON collections like Voi®, Flagship®, Brigade®, Contain®, and Coordinate $^{\mathsf{TM}}$ , these panels harmonize beautifully to create spaces that go the distance no matter who's in the driver's seat.

#### **Panels**

#### Worksurfaces

Primary or Return

Corner Cove

#### **Storage**

Freestanding Pedestal Box/Box/File or File/File

Overhead Cabinet With Metal or Laminate Doors

Metal Overhead Cabinet,Open

Metal Overhead Cabinet with Flipper Door

Metal Overhead Cabinet with Receding Door