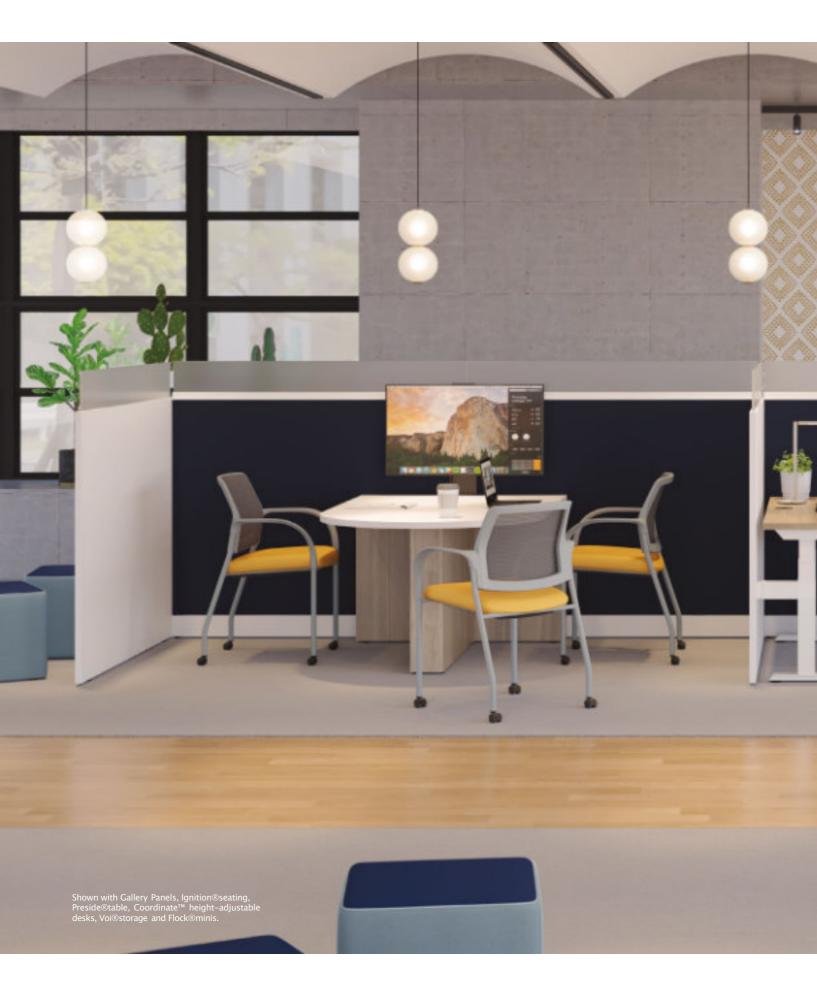

### A Perfect Match

Whether you're creating a workstationall your own, a reception area, or simply need spatial division, Accelerate plays exceptionally well with others. Compatible with HON collections like Voi®, Flagship®, Brigade®, Contain®, and Coordinate $^{\mathsf{TM}}$ , these panels harmonize beautifully to create spaces that go the distance no matter who's in the driver's seat.