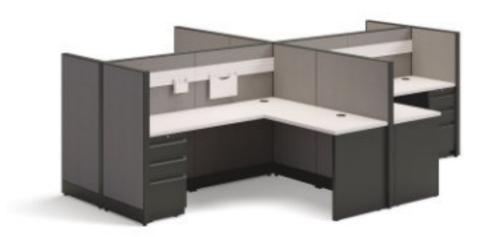

#### Worksurfaces

Primary or Return

Corner Cove

#### **Storage**

Freestanding Pedestal Box/Box/File or File/File

Overhead Cabinet With Metal or Laminate Doors

Metal Overhead Cabinet,Open

Metal Overhead Cabinet with Flipper Door

Metal Overhead Cabinet with Receding Door