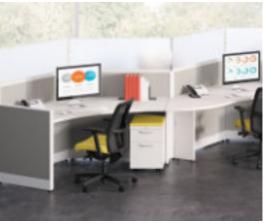

#### Put the pedal to the metal.

Today's fast-paced companies have to be ready for anything. Accelerate is designed to adapt and grow at the speed of business. The thin profile and clean lines offer a range of aesthetic options to maximizedesign freedom. The versatile selection works great alone, or even better when combined with other HON products to maximize planning freedom. Accelerate your speed of business, and be ready for anything.

## Rev Up Your Capacity

Sometimes less is more, especially when it comes to spaces designed to maximizeefficiency and productivity. Accelerate's versatile 72" panels let you build your space by using fewer components – now you can plan, order, install, and reconfigure in effortless style without the bulk and cost of extra materials.

#### **Beauty & Brains**

Accelerate delivers on design as much as it delivers on performance. A wide variety of fabric, laminate, and glass accessory tiles - think handy tool rails and convenient markerboards - keep your space organized with a sleek, modern aesthetic that stands the test of time.

### A Perfect Match

Whether you're creating a workstationall your own, a reception area, or simply need spatial division, Accelerate plays exceptionally well with others. Compatible with HON collections like Voi®, Flagship®, Brigade®, Contain®, and Coordinate $^{\mathsf{TM}}$ , these panels harmonize beautifully to create spaces that go the distance no matter who's in the driver's seat.