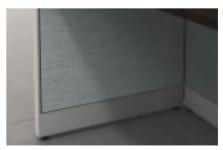

Power up with a metal base rail that supports easy access to data and cancels out cord confusion.