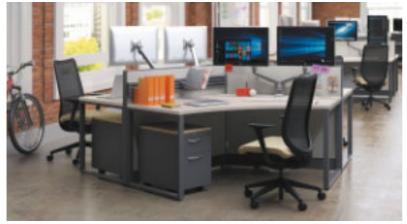

#### Worksurfaces

Primary or Return

Corner Cove

#### **Storage**

Freestanding Pedestal Box/Box/File or File/File

Overhead Cabinet With Metal or Laminate Doors

Metal Overhead Cabinet,Open

Metal Overhead Cabinet with Flipper Door

Metal Overhead Cabinet with Receding Door