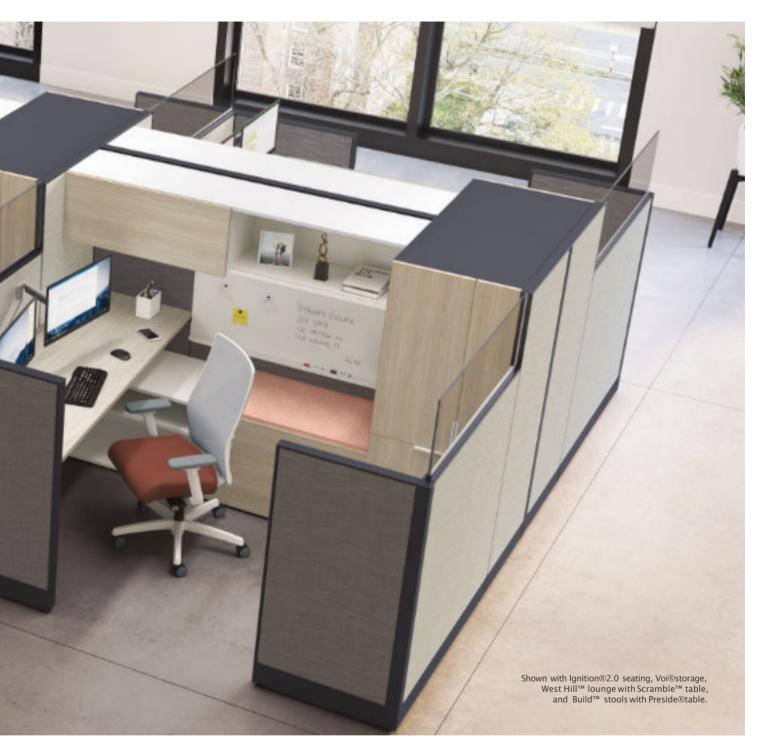

#### **Beauty & Brains**

Accelerate delivers on design as much as it delivers on performance. A wide variety of fabric, laminate, and glass accessory tiles - think handy tool rails and convenient markerboards - keep your space organized with a sleek, modern aesthetic that stands the test of time.

FRAMELESS GLASS Let in the light with crystal clear or frosted glass options.

**GLASS PANELS** Frosted and clear glass stackable glass panels support limitless layout possibilities - up to 80".

MARKERBOARDS No need to make a mental note - smart markerboards will remind you what's next on the agenda.