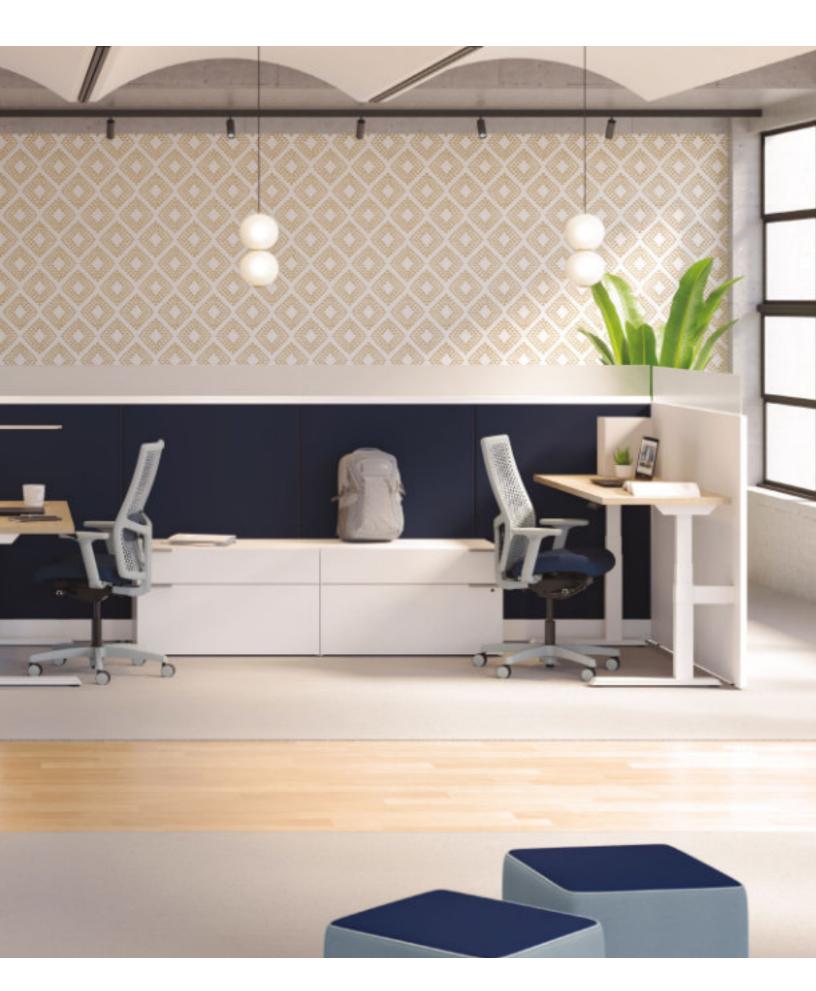

#### Put the pedal to the metal.

Today's fast-paced companies have to be ready for anything. Accelerate is designed to adapt and grow at the speed of business. The thin profile and clean lines offer a range of aesthetic options to maximizedesign freedom. The versatile selection works great alone, or even better when combined with other HON products to maximize planning freedom. Accelerate your speed of business, and be ready for anything.

## Rev Up Your Capacity

Sometimes less is more, especially when it comes to spaces designed to maximizeefficiency and productivity. Accelerate's versatile 72" panels let you build your space by using fewer components – now you can plan, order, install, and reconfigure in effortless style without the bulk and cost of extra materials.

Power up with a metal base rail that supports easy access to data and cancels out cord confusion.