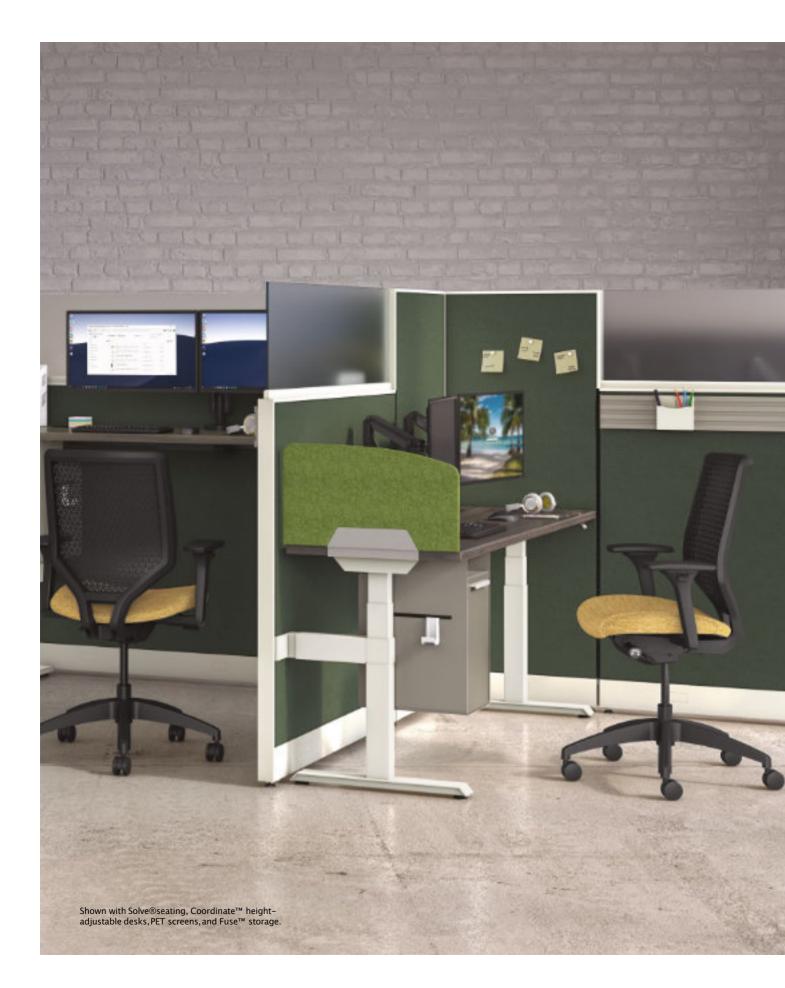

## Rev Up Your Capacity

Sometimes less is more, especially when it comes to spaces designed to maximizeefficiency and productivity. Accelerate's versatile 72" panels let you build your space by using fewer components – now you can plan, order, install, and reconfigure in effortless style without the bulk and cost of extra materials.

#### **Beauty & Brains**

Accelerate delivers on design as much as it delivers on performance. A wide variety of fabric, laminate, and glass accessory tiles - think handy tool rails and convenient markerboards - keep your space organized with a sleek, modern aesthetic that stands the test of time.

Power up with a metal base rail that supports easy access to data and cancels out cord confusion.

### A Perfect Match

Whether you're creating a workstationall your own, a reception area, or simply need spatial division, Accelerate plays exceptionally well with others. Compatible with HON collections like Voi®, Flagship®, Brigade®, Contain®, and Coordinate $^{\mathsf{TM}}$ , these panels harmonize beautifully to create spaces that go the distance no matter who's in the driver's seat.