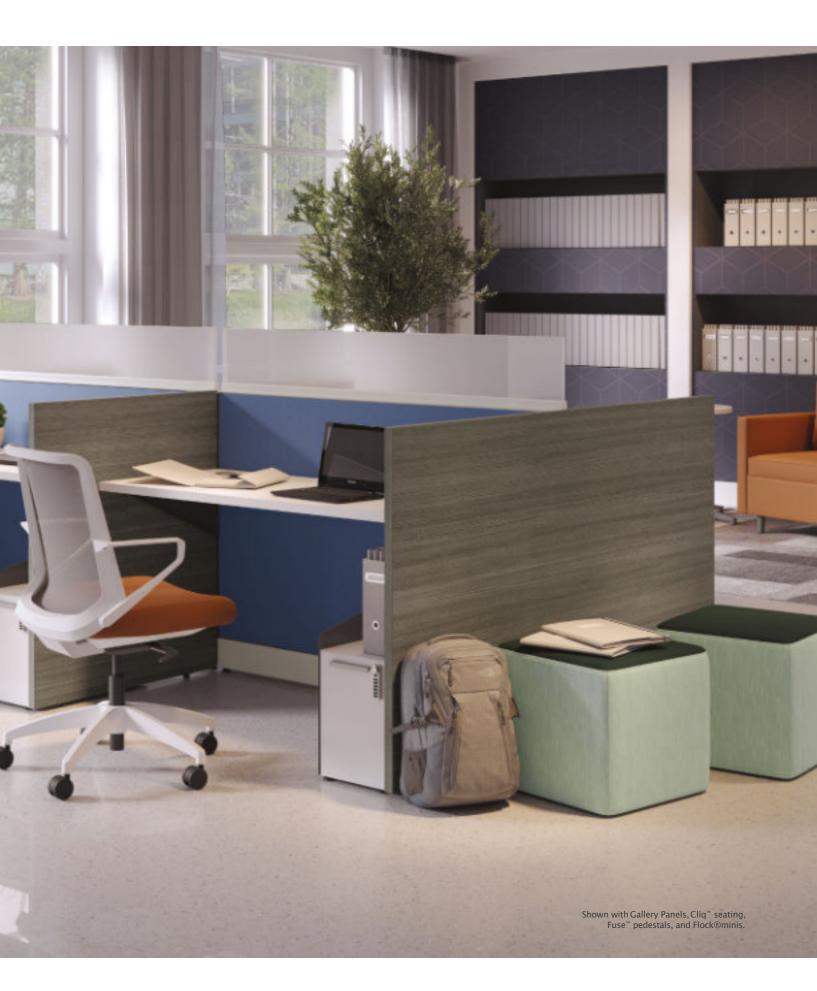

FABRIC PANELS Amp up your aesthetic with a wide variety of highquality, load-bearing fabric panels and stackers.

**GALLERY PANEL** Customize a cohesive look with classic woodgrain or solid laminate gallery panels.

FRAMELESS GLASS Let in the light with crystal clear or frosted glass options.

**GLASS PANELS** Frosted and clear glass stackable glass panels support limitless layout possibilities - up to 80".

MARKERBOARDS No need to make a mental note - smart markerboards will remind you what's next on the agenda.

Power up with a metal base rail that supports easy access to data and cancels out cord confusion.