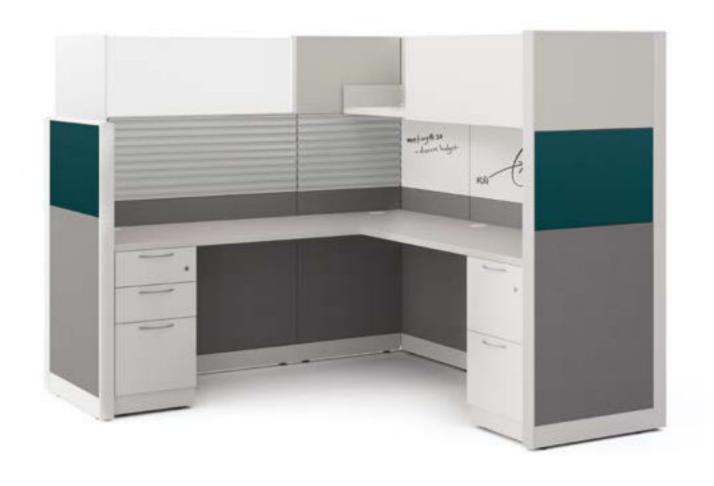

# Stacked in your favor.

Able to support a multitude of office layouts in a single bound? Check. Makes installationand reconfiguration seem like child's play? Check. When it comes to delivering durable and flexible workspaces, Abound performs like no other. An interchangeable frame and tile system featuring an impressive selection of tiles, Abound supports any office space design to help workplaces reach their full potential.

# Work the room.

No one-trickponies here. Abound helps organizations look buttoned-up by creating a unified aesthetic for a host of spaces. From open environments to teaming spaces and private offices, Abound offers a crisp, modern take on an architectural aesthetic.

## It's a cinch.

Hassle-free. There's no other way to describe just how simple it is to installand reconfigure Abound. We've even made power and tech a breeze to lay-inand switch up as needed. Designed with durability and flexibility in mind, Abound is perfect for organizations that undergo frequent change and need it done in a snap.

#### FEWER PARTS, MORE OPTIONS

Abound not only works everywhere, it's easy to install anywhere. With a minimal kit of parts and intuitive universal connectors, Abound can be specified, ordered, installed and reconfigured quickly.

#### POWER UP

Position power and data outlets at the desktop, panel base, or both. Lay-in capabilities—electrical and data in the baserail or data in the top channel expand cabling capacity and make reconfigurations easy.