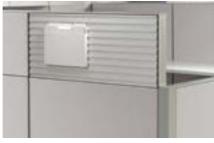

FABRIC Tackable and acoustical, powered or not.

FROSTED GLASS Welcome light into the work area while offering increased privacy.

CLEAR GLASS Increase access to natural light and views.

SLOTTED TOOL Metal accessories can be painted to coordinate with panels.