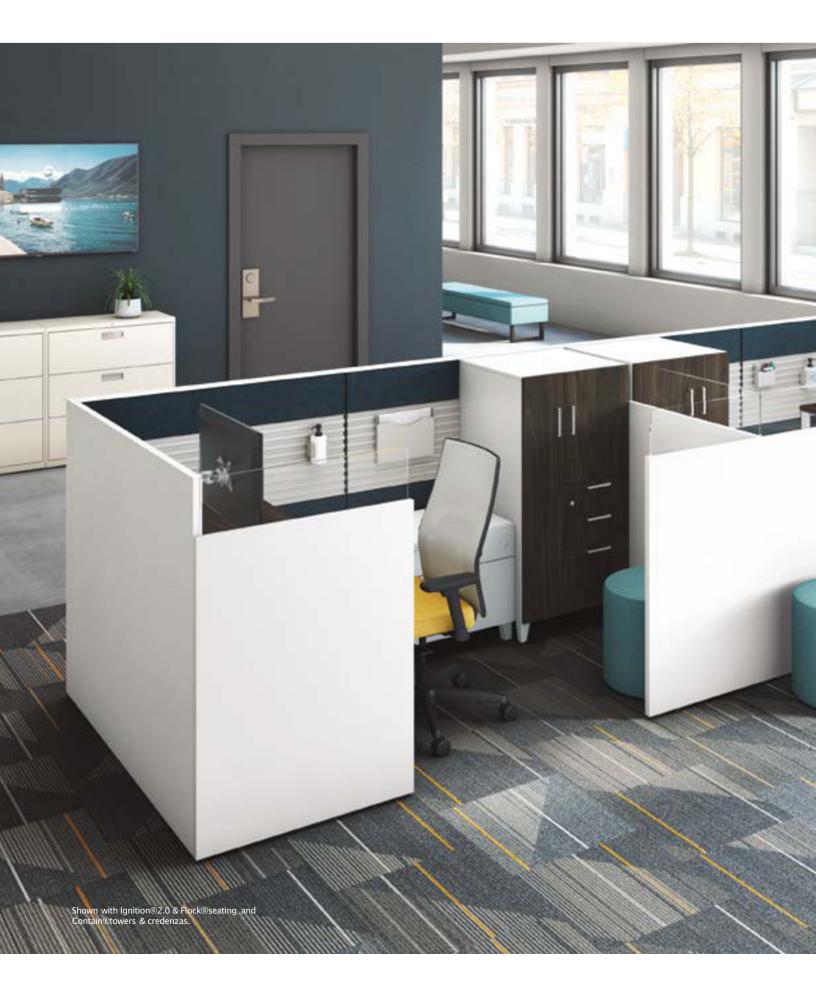

# Stacked in your favor.

Able to support a multitude of office layouts in a single bound? Check. Makes installationand reconfiguration seem like child's play? Check. When it comes to delivering durable and flexible workspaces, Abound performs like no other. An interchangeable frame and tile system featuring an impressive selection of tiles, Abound supports any office space design to help workplaces reach their full potential.

# Work the room.

No one-trickponies here. Abound helps organizations look buttoned-up by creating a unified aesthetic for a host of spaces. From open environments to teaming spaces and private offices, Abound offers a crisp, modern take on an architectural aesthetic.

# Make it yours.

Looks AND personality. Throw in hard-working, and you've got yourself a winning combination. When it comes to design flexibility, interchangeable Abound tile options support every kind of aesthetic and work style to reflect the distinctive character of your organization.

## **Preferential Treatment**

Whether you prefer quiet design or favor making a bold statement, Abound components offer boundless design opportunities that span from refined to relaxed. With a mix of open, traditional and gallery panels, and a myriad of tile, worksurface, and storage options, any organization can achieve their perfect vibe.