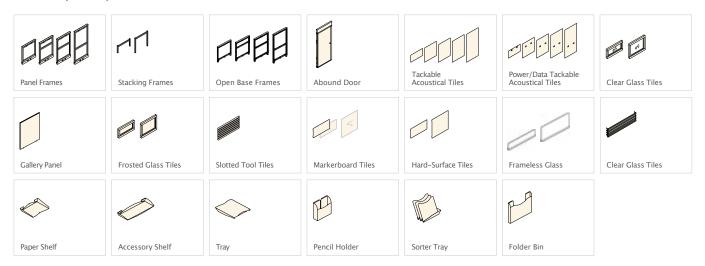

## Frames, Tiles, and Accessories

#### TILES

Ready for a new look? You can easily switch out tiles to achieve different aesthetic or functional goals. Tiles can be placed in interchangeable positions up and down a panel frame.

# Make it yours.

Looks AND personality. Throw in hard-working, and you've got yourself a winning combination. When it comes to design flexibility, interchangeable Abound tile options support every kind of aesthetic and work style to reflect the distinctive character of your organization.

FABRIC Tackable and acoustical, powered or not.

FROSTED GLASS Welcome light into the work area while offering increased privacy.

CLEAR GLASS Increase access to natural light and views.

SLOTTED TOOL Metal accessories can be painted to coordinate with panels.

MARKERBOARD This magnetic tile is a great communication tool.

HARD-SURFACE Easily wipe clean in high-trafficareas, or add the warmth of woodgrain.

FRAMELESS GLASS TILE Provide access to natural light and create clear sightlines.

**GALLERY PANEL** Offers a sleek and modern approach to space division.