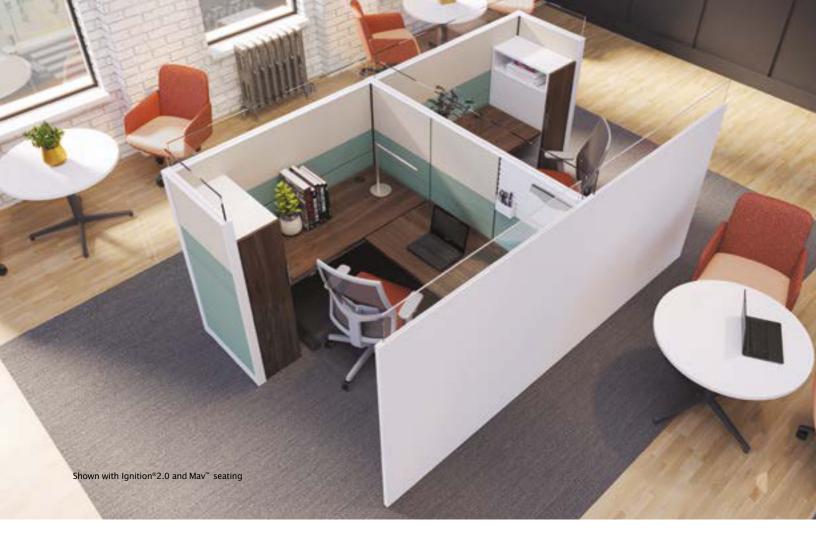

# Stacked in your favor.

Able to support a multitude of office layouts in a single bound? Check. Makes installationand reconfiguration seem like child's play? Check. When it comes to delivering durable and flexible workspaces, Abound performs like no other. An interchangeable frame and tile system featuring an impressive selection of tiles, Abound supports any office space design to help workplaces reach their full potential.

# Work the room.

No one-trickponies here. Abound helps organizations look buttoned-up by creating a unified aesthetic for a host of spaces. From open environments to teaming spaces and private offices, Abound offers a crisp, modern take on an architectural aesthetic.

# Make it yours.

Looks AND personality. Throw in hard-working, and you've got yourself a winning combination. When it comes to design flexibility, interchangeable Abound tile options support every kind of aesthetic and work style to reflect the distinctive character of your organization.

## **Preferential Treatment**

Whether you prefer quiet design or favor making a bold statement, Abound components offer boundless design opportunities that span from refined to relaxed. With a mix of open, traditional and gallery panels, and a myriad of tile, worksurface, and storage options, any organization can achieve their perfect vibe.