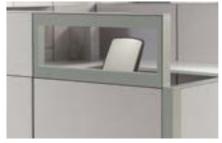

FABRIC Tackable and acoustical, powered or not.

FROSTED GLASS Welcome light into the work area while offering increased privacy.

CLEAR GLASS Increase access to natural light and views.

SLOTTED TOOL Metal accessories can be painted to coordinate with panels.

MARKERBOARD This magnetic tile is a great communication tool.

HARD-SURFACE Easily wipe clean in high-trafficareas, or add the warmth of woodgrain.

FRAMELESS GLASS TILE Provide access to natural light and create clear sightlines.