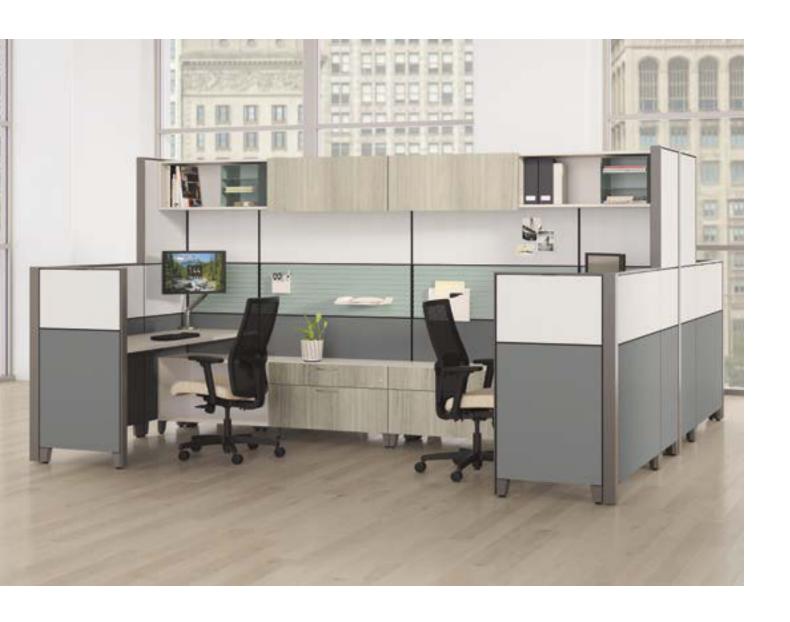

# Stacked in your favor.

Able to support a multitude of office layouts in a single bound? Check. Makes installationand reconfiguration seem like child's play? Check. When it comes to delivering durable and flexible workspaces, Abound performs like no other. An interchangeable frame and tile system featuring an impressive selection of tiles, Abound supports any office space design to help workplaces reach their full potential.

# Work the room.

No one-trickponies here. Abound helps organizations look buttoned-up by creating a unified aesthetic for a host of spaces. From open environments to teaming spaces and private offices, Abound offers a crisp, modern take on an architectural aesthetic.

## It's a cinch.

Hassle-free. There's no other way to describe just how simple it is to installand reconfigure Abound. We've even made power and tech a breeze to lay-inand switch up as needed. Designed with durability and flexibility in mind, Abound is perfect for organizations that undergo frequent change and need it done in a snap.

#### TILES

Ready for a new look? You can easily switch out tiles to achieve different aesthetic or functional goals. Tiles can be placed in interchangeable positions up and down a panel frame.

#### FEWER PARTS, MORE OPTIONS

Abound not only works everywhere, it's easy to install anywhere. With a minimal kit of parts and intuitive universal connectors, Abound can be specified, ordered, installed and reconfigured quickly.

#### POWER UP

Position power and data outlets at the desktop, panel base, or both. Lay-in capabilities—electrical and data in the baserail or data in the top channel expand cabling capacity and make reconfigurations easy.