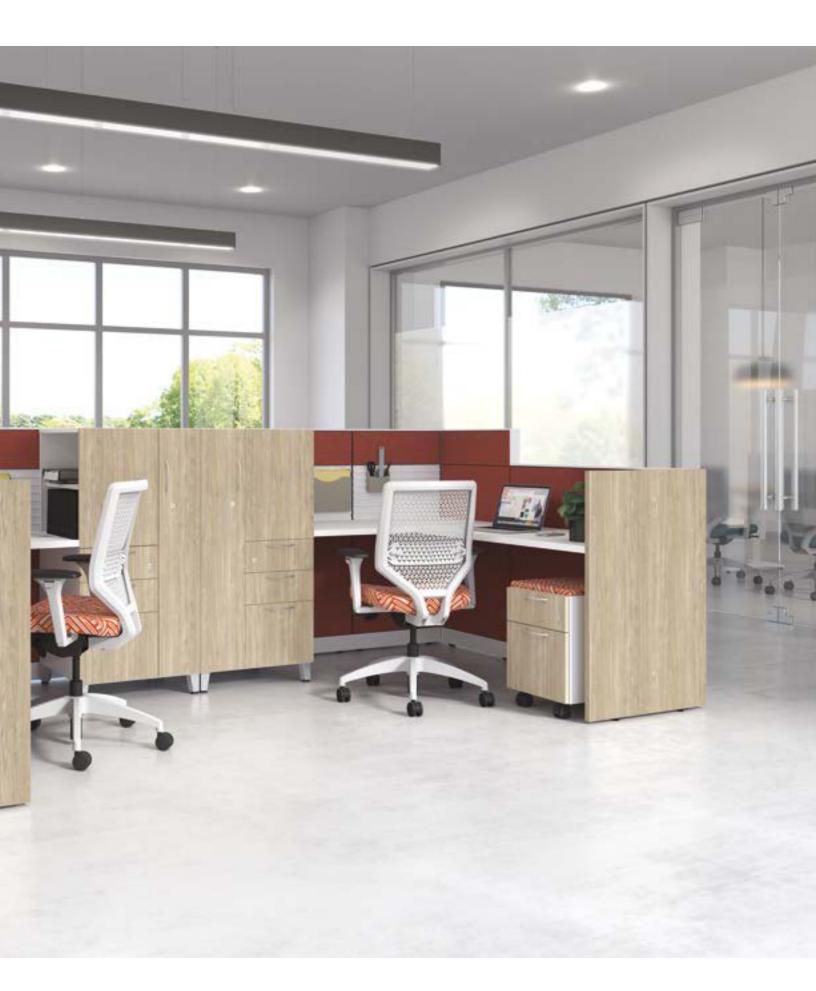

# Make it yours.

Looks AND personality. Throw in hard-working, and you've got yourself a winning combination. When it comes to design flexibility, interchangeable Abound tile options support every kind of aesthetic and work style to reflect the distinctive character of your organization.

FABRIC Tackable and acoustical, powered or not.

FROSTED GLASS Welcome light into the work area while offering increased privacy.

CLEAR GLASS Increase access to natural light and views.

SLOTTED TOOL Metal accessories can be painted to coordinate with panels.

MARKERBOARD This magnetic tile is a great communication tool.

HARD-SURFACE Easily wipe clean in high-trafficareas, or add the warmth of woodgrain.

FRAMELESS GLASS TILE Provide access to natural light and create clear sightlines.