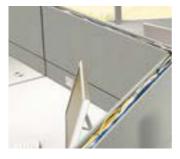

#### POWER UP

Position power and data outlets at the desktop, panel base, or both. Lay-in capabilities—electrical and data in the baserail or data in the top channel expand cabling capacity and make reconfigurations easy.