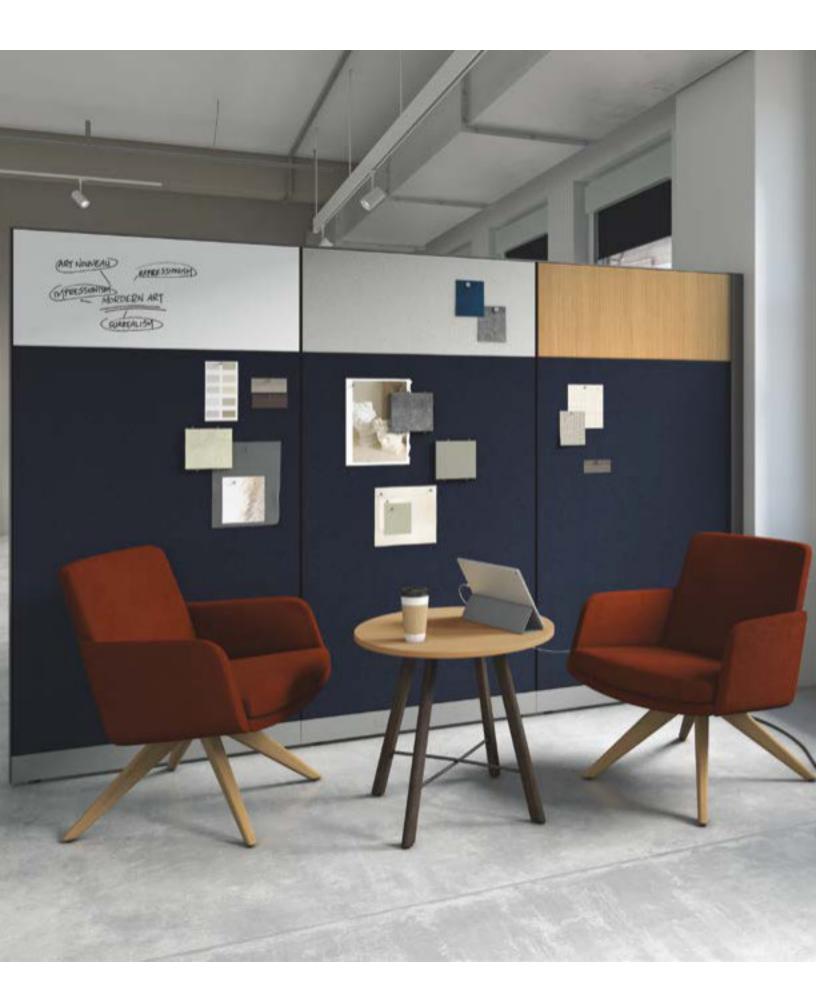

# Work the room.

No one-trickponies here. Abound helps organizations look buttoned-up by creating a unified aesthetic for a host of spaces. From open environments to teaming spaces and private offices, Abound offers a crisp, modern take on an architectural aesthetic.

# Make it yours.

Looks AND personality. Throw in hard-working, and you've got yourself a winning combination. When it comes to design flexibility, interchangeable Abound tile options support every kind of aesthetic and work style to reflect the distinctive character of your organization.

## **Preferential Treatment**

Whether you prefer quiet design or favor making a bold statement, Abound components offer boundless design opportunities that span from refined to relaxed. With a mix of open, traditional and gallery panels, and a myriad of tile, worksurface, and storage options, any organization can achieve their perfect vibe.