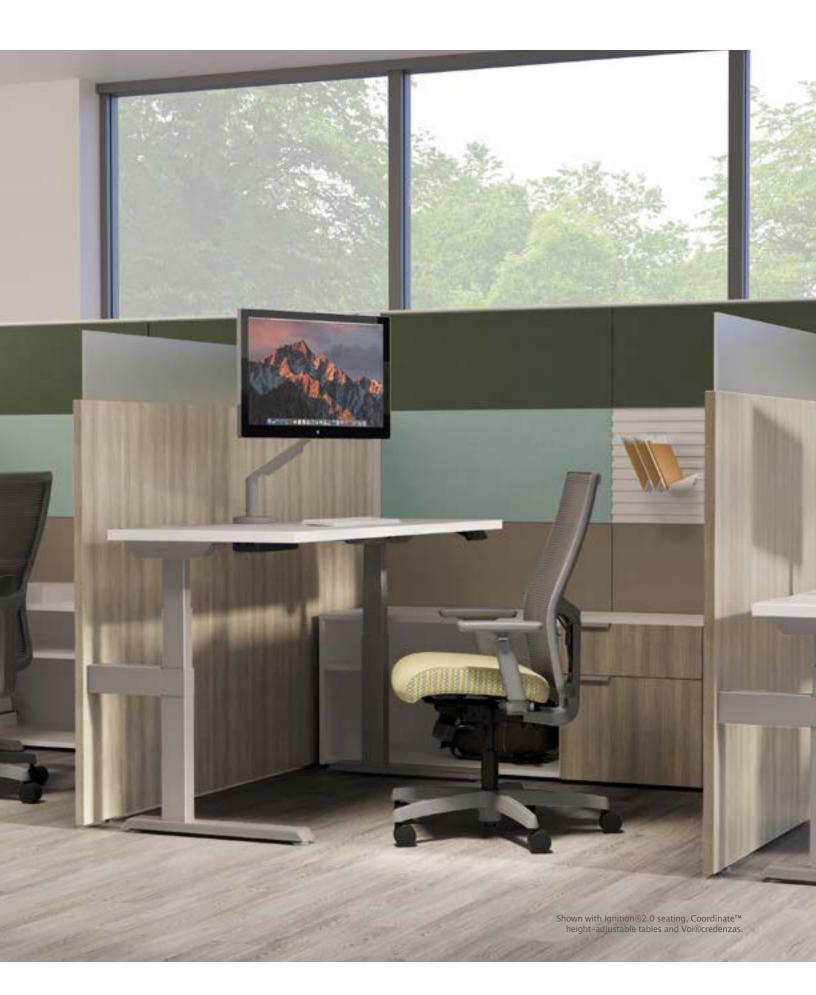

## It's a cinch.

Hassle-free. There's no other way to describe just how simple it is to installand reconfigure Abound. We've even made power and tech a breeze to lay-inand switch up as needed. Designed with durability and flexibility in mind, Abound is perfect for organizations that undergo frequent change and need it done in a snap.

#### POWER UP

Position power and data outlets at the desktop, panel base, or both. Lay-in capabilities—electrical and data in the baserail or data in the top channel expand cabling capacity and make reconfigurations easy.